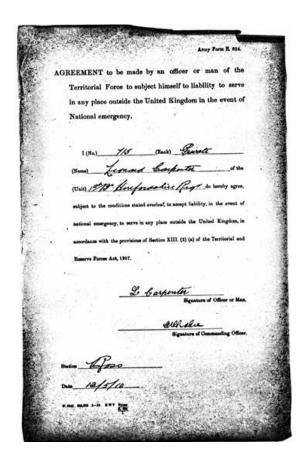

The grave of 2914 Pte Angus Campbell; Eye Church, 2014.

In loving memory of
Angus
Only son of Alex & Mary Campbell
Provost of Lochcair
21st Feb 1915
Aged 15
Peace

 $1^{st}$  Battalion The pleas from the  $1^{st}$  Bn to the  $2^{nd}$  for additional Imperial Service men had not fallen on deaf ears! The Imperial obligation form to be signed is as 715 Pte Carpenter signed in 1910: