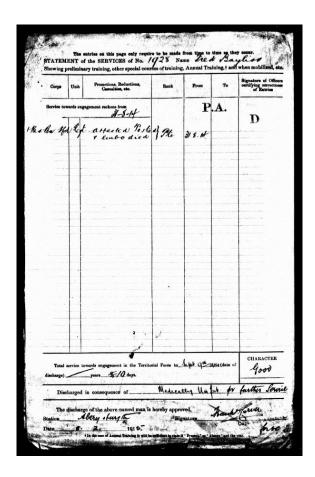

As an illustration 1928 Pte Fred Bayliss, of Woolhope had enlisted on 31 August 1914 and was discharged 10 days later as 'Unfit for further military service'.

Pte Bayliss' Attestation and Discharge 'paperwork'