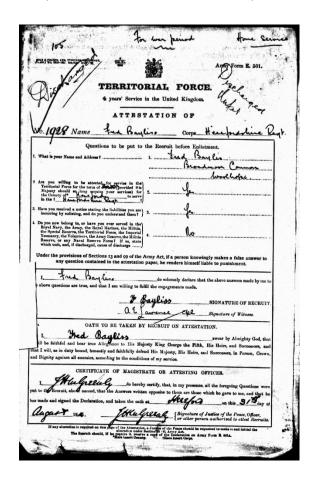

As an illustration 1928 Pte Fred Bayliss, of Woolhope had enlisted on 31 August 1914 and was discharged 10 days later as 'Unfit for further military service'.

Pte Bayliss' Attestation and Discharge 'paperwork'