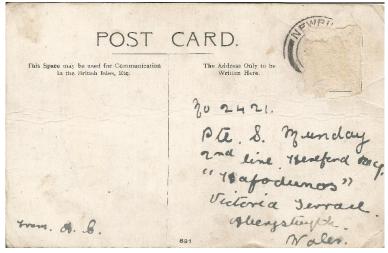

The attached postcard addressed to 2421 Pte S Munday in Aberystwyth presumably from someone he knew in the ASC (Army Service Corps) possibly the Herefordshire Territorial ASC. Nothing more is known of Pte Munday. There were probably lots of 'empty' boarding houses in Victoria Terrace which welcome having troops billeted with them.