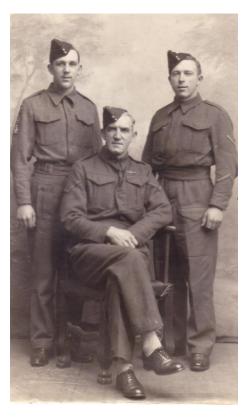

An unknown Herefordshire soldier with his wife(?)

Pte Brazier

2866 Pte AV Lerego, A
Company from Ross –
take during the Second
World War when he was
a LCpl in The
Herefordshire Home
Guard – with his 2 sons.
Pte Lerego served at
Suvla Bay and was
discharged from the
Herefordshire Regiment
in 1919.