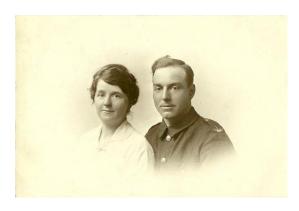

It is further understood that another 36 men of the 2<sup>nd</sup> Bn have recently signed on for 'Overseas Service'.

During their leave many soldiers would have taken the opportunity to have their photograph taken to give to their mother, sister wife or sweetheart.

An unknown Herefordshire soldier with his wife(?)

Pte Brazier

2866 Pte AV Lerego, A
Company from Ross –
take during the Second
World War when he was
a LCpl in The
Herefordshire Home
Guard – with his 2 sons.
Pte Lerego served at
Suvla Bay and was
discharged from the
Herefordshire Regiment
in 1919.