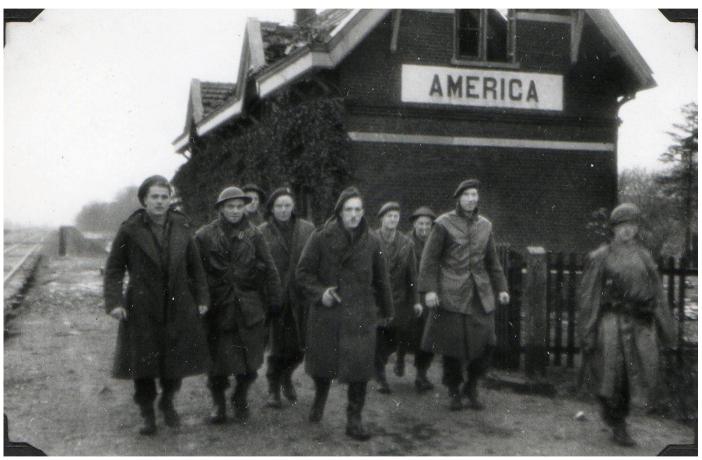

Members of the Herefordshire Regiment at Amerika Station.

Instructions regarding War Diaries and Intelligence Summaries are contained in F.S. Regs., Vol. I. Mondidy War Diaries will be enclosed in A.F. C.2119. If this is not available, and for Intelligence Summaries, the cover will be prepared in manuscript.