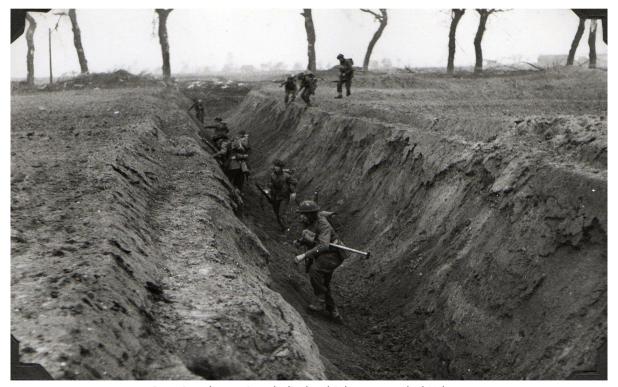

Further advances met strong and determined opposition but pressed on.

Crossing the anti tank ditch which surrounded Udem.

Instructions regarding War Diaries and Intelligence
Summaries are contained in F.S. Regs., Vol. I.
Monthly War Diaries will be enclosed in A.F.
C.2149 If this is not available, and for
Intelligence Summaries, the cover will be
prepared in manuscript.