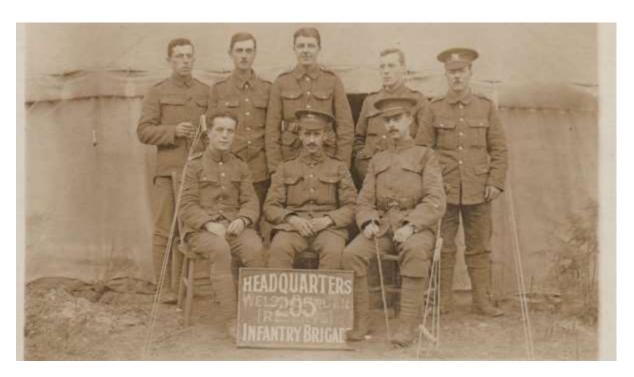

#### The Herefordshire Regiment 1914 – 1919 – Photographs

Photograph numbers refer to numbers in text 'Summary'.

1. Battalion HQ, Harold Street Hereford

2. Recruiting parade, Annual Camp 1908 marching through Ledbury