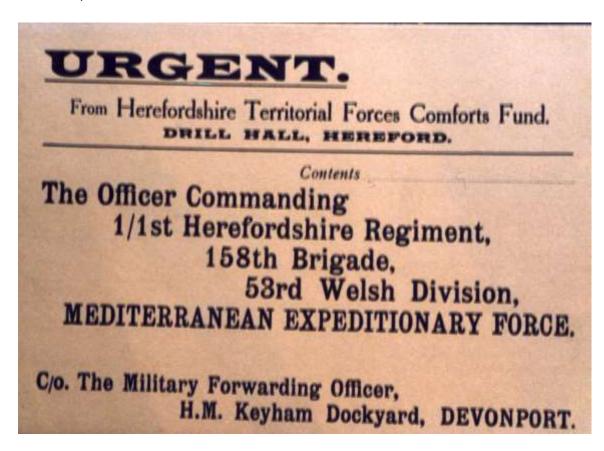

#### The Herefordshire Regiment 1914 – 1919 – Photographs

Photograph numbers refer to numbers in text 'Summary'.

1. Battalion HQ, Harold Street Hereford

2. Recruiting parade, Annual Camp 1908 marching through Ledbury