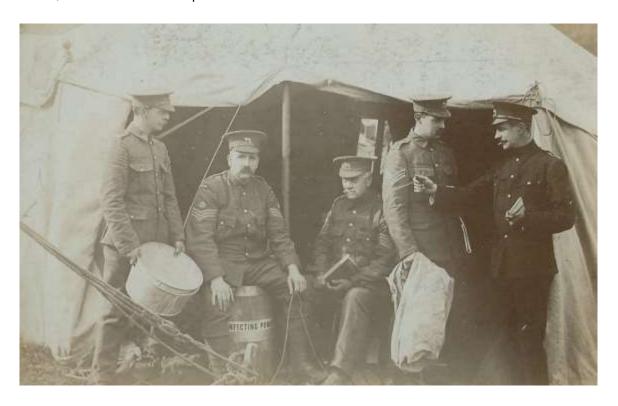

#### The Herefordshire Regiment 1914 – 1919 – Photographs

Photograph numbers refer to numbers in text 'Summary'.

1. Battalion HQ, Harold Street Hereford



2. Recruiting parade, Annual Camp 1908 marching through Ledbury



## 3. The QM Staff at Annual Camp



4. William Gagg and his 6 sons



### 5. Notice of Embodiment, 7 Pte E Perks

| No Army Form E. 635.                                                                         |
|----------------------------------------------------------------------------------------------|
| Territorial Force.                                                                           |
| EMBODIMENT.                                                                                  |
| NOTICE TO JOIN.                                                                              |
| No., Rank and Name 7 Die & Resks                                                             |
| and Name ] / 1≝Herefordshire Regt Regt, or Corps.                                            |
| Whereas the Army Council, in pursuance