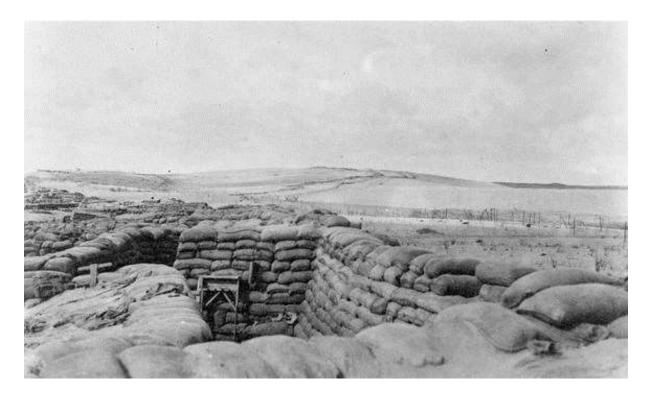

| 7                           |

13. Members of the Herefordshire ASC and RAMC units on parade at Suvla Barracks.



14. The Regimental Colours are deposited at the Cathedral for for 'the duration'.



### 15. HTS Euripedes



16. The Herefordshire Regiment transferring to 'ships boats' in preparation for landing at Suvla Bay.



### 17. The Herefordshire Regiment advance at Suvla Bay, by Charles Dixon RA



18. Post No 6, Romani – the 'x' marks a Turkish shell exploding!



### 19. Gaza 3 – Khuwelfeh



### 20. Cemetery & Memorial – Khuwelfeh





## 21. Return of Regimental Colours to Hereford May 1919.



### 22. Soldiers in billets - 1



## Soldiers in billets - 2



# 23. Recruit training platoon



## 24. A draft of men prepared for the Middle East



## 25. Troops in Egypt





27. Troops in the Middle East work on a well/oasis.



### 28. Troops on the Judean Hills.



### 29. As part of the Army Of Occupation at Siegberg



#### 30-1. Bde HQ staff from the 2<sup>nd</sup> Bn



#### 30-2. Officers of the 2<sup>nd</sup> Bn



Front L to R: Lts T Millyard, Ashton, Lt & Adjt Carver, Capt Green, Maj Wood Roe, Capt Speers, Lts Bacon, Stewart-Robinson.

Middle: Lts Berney, G Millyard, Capt Hinkes, Lts Hooper, Duff-Gordon, Evelyn, Hamiltion, Woodbine=-Parish, Cope, Crossby, Dixon.

 ${