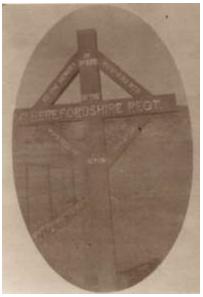

| 7                           |

13. Members of the Herefordshire ASC and RAMC units on parade at Suvla Barracks.



14. The Regimental Colours are deposited at the Cathedral for for 'the duration'.



### 15. HTS Euripedes



16. The Herefordshire Regiment transferring to 'ships boats' in preparation for landing at Suvla Bay.



### 17. The Herefordshire Regiment advance at Suvla Bay, by Charles Dixon RA



18. Post No 6, Romani – the 'x' marks a Turkish shell exploding!



### 19. Gaza 3 – Khuwelfeh



### 20. Cemetery & Memorial – Khuwelfeh





## 21. Return of Regimental Colours to Hereford May 1919.



### 22. Soldiers in billets - 1



## Soldiers in billets - 2



# 23. Recruit training platoon



## 24. A draft of men prepared for the Middle East



## 25. Troops in Egypt





27. Troops in the Middle East work on a well/oasis.



### 28. Troops on the Judean Hills.



### 29. As part of the Army Of Occupation at Siegberg



#### 30-1. Bde HQ staff from the 2<sup>nd</sup> Bn



#### 30-2. Officers of the 2<sup>nd</sup> Bn



Front L to R: Lts T Millyard, Ashton, Lt & Adjt Carver, Capt Green, Maj Wood Roe, Capt Speers, Lts Bacon, Stewart-Robinson.

Middle: Lts Berney, G Millyard, Capt Hinkes, Lts Hooper, Duff-Gordon, Evelyn, Hamiltion, Woodbine=-Parish, Cope, Crossby, Dixon.

 ${\it Back: Lts Winter, Davey, Croft, rag, Kell