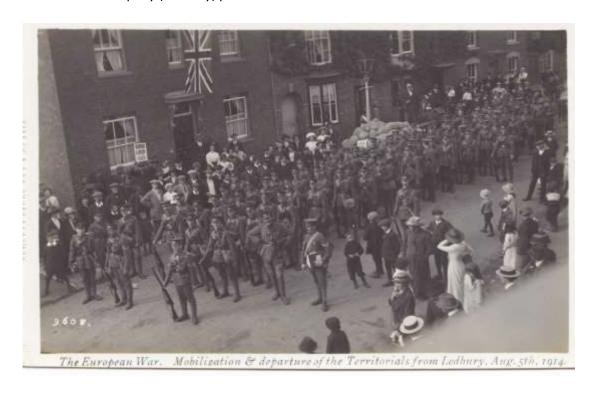

#### The Herefordshire Regiment 1914 – 1919 – Photographs

Photograph numbers refer to numbers in text 'Summary'.

1. Battalion HQ, Harold Street Hereford

2. Recruiting parade, Annual Camp 1908 marching through Ledbury