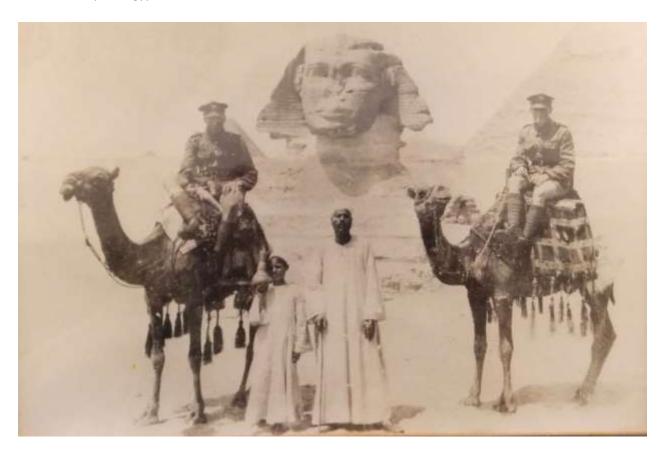

#### The Herefordshire Regiment 1914 – 1919 – Photographs

Photograph numbers refer to numbers in text 'Summary'.

1. Battalion HQ, Harold Street Hereford

2. Recruiting parade, Annual Camp 1908 marching through Ledbury