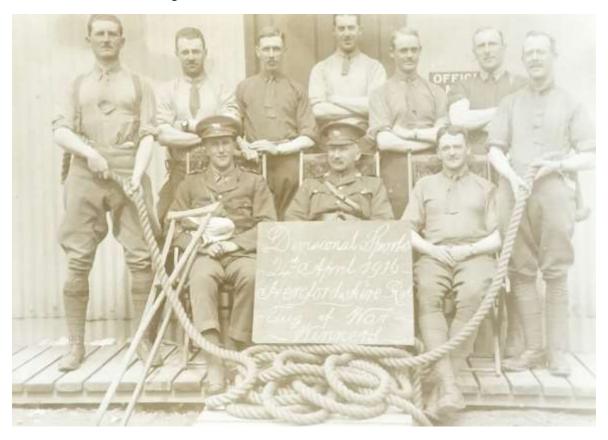

#### The Herefordshire Regiment 1914 – 1919 – Photographs

Photograph numbers refer to numbers in text 'Summary'.

1. Battalion HQ, Harold Street Hereford

2. Recruiting parade, Annual Camp 1908 marching through Ledbury