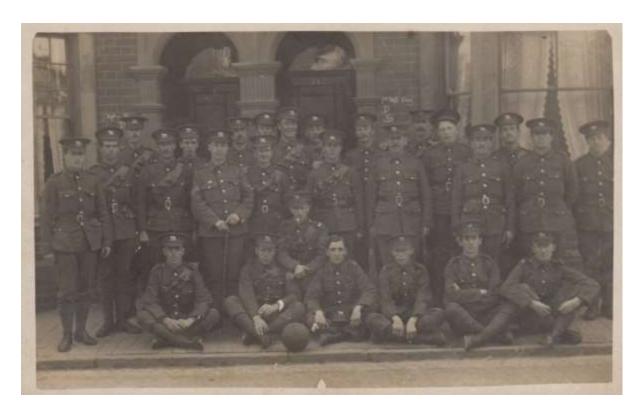

| 7                           |

13. Members of the Herefordshire ASC and RAMC units on parade at Suvla Barracks.



14. The Regimental Colours are deposited at the Cathedral for for 'the duration'.



### 15. HTS Euripedes



16. The Herefordshire Regiment transferring to 'ships boats' in preparation for landing at Suvla Bay.



### 17. The Herefordshire Regiment advance at Suvla Bay, by Charles Dixon RA



18. Post No 6, Romani – the 'x' marks a Turkish shell exploding!



### 19. Gaza 3 – Khuwelfeh



### 20. Cemetery & Memorial – Khuwelfeh





## 21. Return of Regimental Colours to Hereford May 1919.



### 22. Soldiers in billets - 1



## Soldiers in billets - 2



# 23. Recruit training platoon



## 24. A draft of men prepared for the Middle East



## 25. Troops in Egypt





27. Troops in the Middle East work on a well/oasis.



### 28. Troops on the Judean Hills.



### 29. As part of the Army Of Occupation at Siegberg



#### 30-1. Bde HQ staff from the 2<sup>nd</sup> Bn



#### 30-2. Officers of the 2<sup>nd</sup> Bn



Front L to R: Lts T Millyard, Ashton, Lt & Adjt Carver, Capt Green, Maj Wood Roe, Capt Speers, Lts Bacon, Stewart-Robinson.

Middle: Lts Berney, G Millyard, Capt Hinkes, Lts Hooper, Duff-Gordon, Evelyn, Hamiltion, Woodbine=-Parish, Cope, Crossby, Dixon.

 ${\it Back: Lts Winter, Davey, Croft, rag, Kelly, Cornewall, Pritchett, Ashcroft}$ 

## 30-3. 4 Pl, A Coy, 2nd Bn at Lowestoft



30-4. 2<sup>n