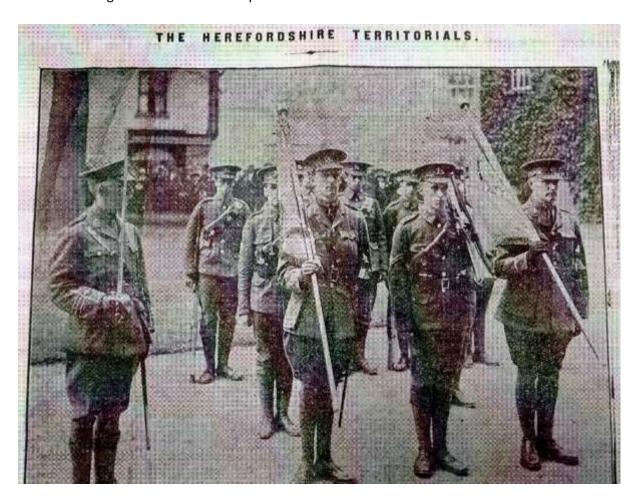

| 7                           |

13. Members of the Herefordshire ASC and RAMC units on parade at Suvla Barracks.



14. The Regimental Colours are deposited at the Cathedral for for 'the duration'.



### 15. HTS Euripedes



16. The Herefordshire Regiment transferring to 'ships boats' in preparation for landing at Suvla Bay.



### 17. The Herefordshire Regiment advance at Suvla Bay, by Charles Dixon RA



18. Post No 6, Romani – the 'x' marks a Turkish shell exploding!



### 19. Gaza 3 – Khuwelfeh



### 20. Cemetery & Memorial – Khuwelfeh





## 21. Return of Regimental Colours to Hereford May 1919.



### 22. Soldiers in billets - 1



## Soldiers in billets - 2



# 23. Recruit training platoon



## 24. A draft of men prepared for the Middle East



## 25. Troops in Egypt





27. Troops in the Middle East work on a well/oasis.



### 28. Troops on the Judean Hills.



### 29. As part of the Army Of Occupation at Siegberg



#### 30-1. Bde HQ staff from the 2<sup>nd</sup> Bn