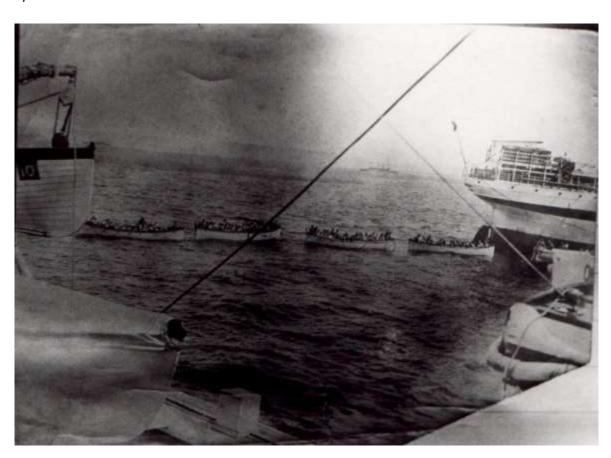

#### The Herefordshire Regiment 1914 – 1919 – Photographs

Photograph numbers refer to numbers in text 'Summary'.

1. Battalion HQ, Harold Street Hereford

2. Recruiting parade, Annual Camp 1908 marching through Ledbury