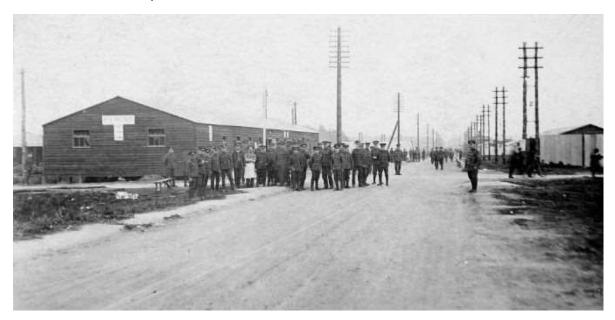

### 7. Troops parade at Knighton Railway Station

8. Troops march through Hereford, from Friar St Barracks to Barrs Court Railway Station