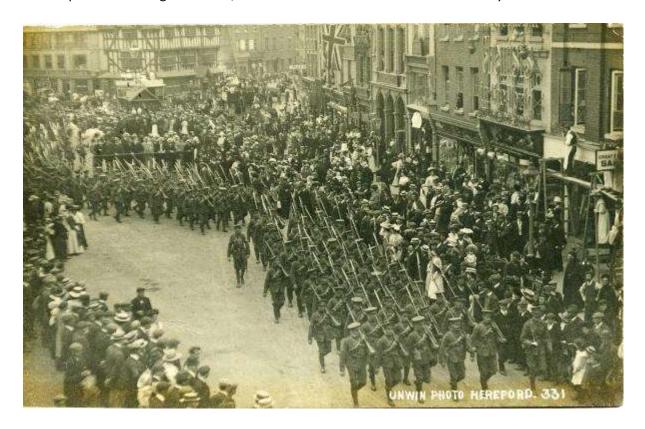

### 7. Troops parade at Knighton Railway Station

8. Troops march through Hereford, from Friar St Barracks to Barrs Court Railway Station