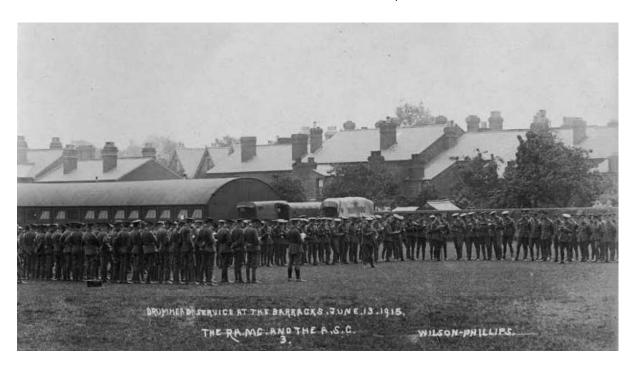

| 7                           |

13. Members of the Herefordshire ASC and RAMC units on parade at Suvla Barracks.



14. The Regimental Colours are deposited at the Cathedral for for 'the duration'.



### 15. HTS Euripedes



16. The Herefordshire Regiment transferring to 'ships boats' in preparation for landing at Suvla Bay.



### 17. The Herefordshire Regiment advance at Suvla Bay, by Charles Dixon RA



18. Post No 6, Romani – the 'x' marks a Turkish shell exploding!



### 19. Gaza 3 – Khuwelfeh



### 20. Cemetery & Memorial – Khuwelfeh





## 21. Return of Regimental Colours to Hereford May 1919.



### 22. Soldiers in billets - 1



## Soldiers in billets - 2



# 23. Recruit training platoon



## 24. A draft of men prepared for the Middle East



## 25. Troops in Egypt





27. Troops in the Middle East work on a well/oasis.



### 28. Troops on the Judean Hills.



### 29. As part of the A