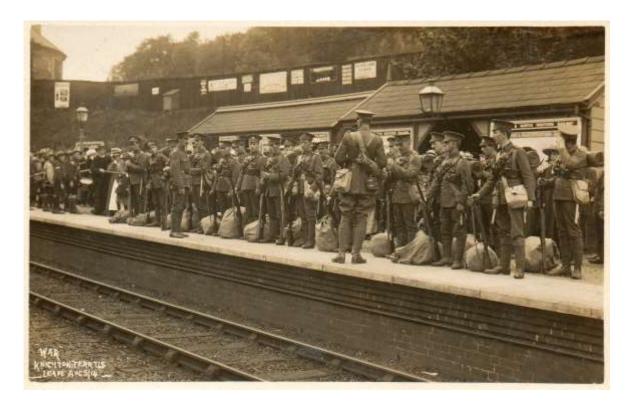

### 7. Troops parade at Knighton Railway Station

8. Troops march through Hereford, from Friar St Barracks to Barrs Court Railway Station