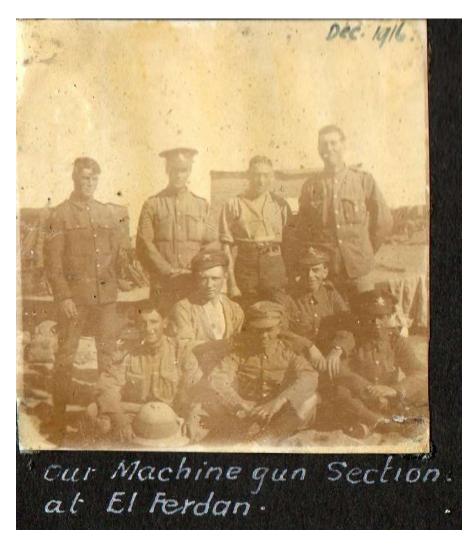

|  |
|      | (8 MI III FLD. John Moreov 4:16 II N V (F MI) CL<br>E Marie - Bartin (Comm. 1) (13<br>Suffeen Sec (Min)                                                                                                                                                                                                                                                                                              |  |

11. Members of the Herefordshire Regiment's machine gun section transferred to the newly formed Machine Gun Corps (MGC).



12. The discharge papers of Pte J Williams, RAMC and Herefordshire Regiment

| 9                                       | CERTIFICATE of Transfer to Beauty on Demohilization.