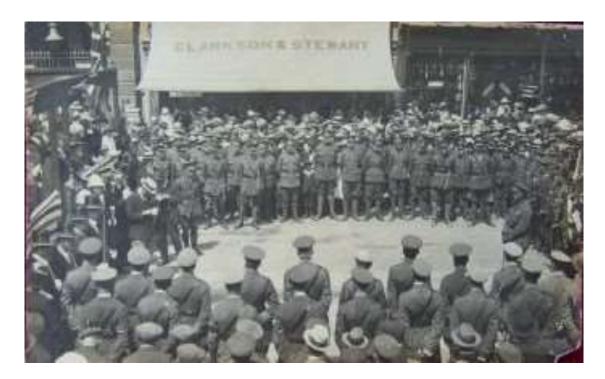

| 7                           |

13. Members of the Herefordshire ASC and RAMC units on parade at Suvla Barracks.



14. The Regimental Colours are deposited at the Cathedral for for 'the duration'.



### 15. HTS Euripedes



16. The Herefordshire Regiment transferring to 'ships boats' in preparation for landing at Suvla Bay.



### 17. The Herefordshire Regiment advance at Suvla Bay, by Charles Dixon RA



18. Post No 6, Romani – the 'x' marks a Turkish shell exploding!



### 19. Gaza 3 – Khuwelfeh



### 20. Cemetery & Memorial – Khuwelfeh





## 21. Return of Regimental Colours to Hereford May 1919.



### 22. Soldiers in billets - 1



## Soldiers in billets - 2



# 23. Recruit training platoon



## 24. A draft of men prepared for the Middle East



## 25. Troops in Egypt





27. Troops in the Middle East work on a well/oasis.



### 28. Troops on the Judean Hills.



### 29. As part of the Army Of Occupation at Siegberg



#### 30-1. Bde HQ staff from the 2<sup>nd</sup> Bn



#### 30-2. Officers of the 2<sup>nd</sup> Bn



Front L to R: Lts T Millyard, Ashton, Lt & Adjt Carver, Capt Green, Maj Wood Roe, Capt Speers, Lts Bacon, Stewart-Robinson.

Middle: Lts Berney, G Millyard, Capt Hinkes, Lts Hooper, Duff-Gordon, Evelyn, Hamiltion, Woodbine=-Parish, Cope, Crossby, Dixon.

 ${\it Back: Lts Winter, Davey, Croft, rag, Kelly, Cornewall, Pritchett, Ashcroft}$ 

## 30-3. 4 Pl, A Coy, 2