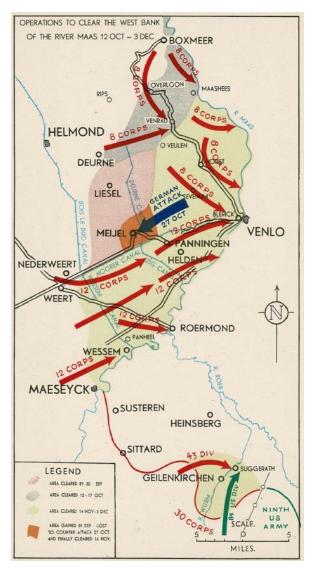

## WAR DIARY

To help set the scene extracts from 159 Brigade War Diary:

| Month and Year <u>OCT 44</u><br>Place. Date Hour. | Gammanding<br>Summary of events and information.                                                                                                                                                                                                                                                                                                                                                                                                                                                                                                                                                                                                                                                             | Officer Ithunton Brig.<br>Refs to<br>Appendices.                                                                                                                                                             |
|---------------------------------------------------|--------------------------------------------------------------------------------------------------------------------------------------------------------------------------------------------------------------------------------------------------------------------------------------------------------------------------------------------------------------------------------------------------------------------------------------------------------------------------------------------------------------------------------------------------------------------------------------------------------------------------------------------------------------------------------------------------------------|--------------------------------------------------------------------------------------------------------------------------------------------------------------------------------------------------------------|
| B, L, A, 1 Oct 44<br>2 "<br>3 "<br>4 "            | The Div remained in the CEMENT area, resting, refit etc, Film Shows, bath<br>( During this period 1 HEREFORD had one coy detached at MENJEL in a composi<br>(of 151 Fd Regt.                                                                                                                                                                                                                                                                                                                                                                                                                                                                                                                                 | s etc. add<br>te force with one tp add                                                                                                                                                                       |
| 5 "<br>6 "<br>7 "                                 | During the night 6/7 the Bde was ordered to take up a portion of the line<br>VERTUM 7937 to incl rd ST ANTHONS - OVERLOOK, The Bde was grouped with 4 KS<br>A Tk Regt less two btys under ound. The role of the Dlw was to act as HIGHT<br>Second Army HQ being at HEILOND. The units of the Bde moved at 1230 hrs and<br>1630 hrs, taking over from the combat teams of the 7 US Armd Div. Bde HQ in<br>INTLEM, WEST of VORTUM, 1 HEREFORD area WOODS, NORTH of OVERLOON. 2 FF IEC a                                                                                                                                                                                                                        | flank protection to Second Army,<br>were all in new locations by<br>the area ST ANTHONIS, 4 KSLI area<br>and ANDEXE SCHE HELDE 7335.                                                                         |
| WAR DISTOR                                        | The Eds remained same locations, patrolling continued during the day, many<br>grams, action being taken by Gunners. A Lt. Beduin of the UNTH Army joined the<br>visited BOMMESE with Capt. Andrews, IO.1, to get latest form from local inhal<br>risited BOMMESE with Capt. Andrews, IO.1, to get latest form from local inhal<br>the INNS OF COURT and FF MED patrols withdraw. Shelling and mortaring contri-<br>posns. During the early seeming the Hums put in a counter-stuck on the IEEE<br>pl strength. The HEREFORDS had to give a certain amount of ground. The amb<br>in BOMMESE area did NOT materialise as it was reported the energy ware already<br>patrols reported small amount of movement. | bitants. A lot of infm was gwined,<br>at cross during the night after<br>used during the day on the fwd<br>EFORD'S fwd posm of approx two-<br>ush arranged for the Windmill<br>y in posm. During the night _ |
| 9 Oot 44                                          | The Bde remained in the present locations. Shelling and mortaring continue<br>Patrols continued during the day. At 1530 hrs 1 HERENOED put in a strong ray<br>assistance of the guns of the tics, also Arty, resulting in 17 Huns being cap<br>being left behind. Many more offensive patrols were arranged to take place<br>a fighting patrol of one offr (Japt, quash) and 20 ORs to obtain an identifi<br>KIMIT 783349. This was successfully carried out at 2030 hrs, killing 4 or 5<br>continued during the night.                                                                                                                                                                                      | tured, many killed and wounded<br>during the night, 4 KSLI sent<br>cation from the enewy yoan at<br>enemy, 1 captured, Patrols                                                                               |
| 10 Oot 44                                         | Bde remained in present locations, great deal of movement in Bde area, 8<br>concentrating, puring the day agressive patrols were sent out to locate the<br>identification made from Bm - Paul Heffman from Regt Hartegy. Shelling and<br>to a lesser degree. Our arty continued to give harrassing fire with good re<br>The Bde still remained in same locations. Aggrestve patrolling continued,<br>daily, All reps of HOS of the 3 (Brit) Div visited this HO for information of<br>attack on the Pitta. Shelling and mortaring continued during the day.                                                                                                                                                  | mortaring continued during day                                                                                                                                                                               |

| Month    | and year _0 | OTS44.                                                                                                                                                                                                                                                                                                                                                                                                                                                                                                                                                                                                                                                                                                                                                                                                                                                                                                                                                                                                                                                                                                                                                                                                                                                                                                                                                                                                                                                                                                                                                                                                                                                                                                                                                                                                                                                                                                                                                                                                                                                                                                                         |
|----------|-------------|--------------------------------------------------------------------------------------------------------------------------------------------------------------------------------------------------------------------------------------------------------------------------------------------------------------------------------------------------------------------------------------------------------------------------------------------------------------------------------------------------------------------------------------------------------------------------------------------------------------------------------------------------------------------------------------------------------------------------------------------------------------------------------------------------------------------------------------------------------------------------------------------------------------------------------------------------------------------------------------------------------------------------------------------------------------------------------------------------------------------------------------------------------------------------------------------------------------------------------------------------------------------------------------------------------------------------------------------------------------------------------------------------------------------------------------------------------------------------------------------------------------------------------------------------------------------------------------------------------------------------------------------------------------------------------------------------------------------------------------------------------------------------------------------------------------------------------------------------------------------------------------------------------------------------------------------------------------------------------------------------------------------------------------------------------------------------------------------------------------------------------|
| Place.   | Date, H     | lour. Summary of events and information. Refs to Appendices.                                                                                                                                                                                                                                                                                                                                                                                                                                                                                                                                                                                                                                                                                                                                                                                                                                                                                                                                                                                                                                                                                                                                                                                                                                                                                                                                                                                                                                                                                                                                                                                                                                                                                                                                                                                                                                                                                                                                                                                                                                                                   |
| B. L. A. | 12 Oct 44.  | The Ede remained in same posm. At 1100 hrs medium bombers came over and bombed areas behind the enemy                                                                                                                                                                                                                                                                                                                                                                                                                                                                                                                                                                                                                                                                                                                                                                                                                                                                                                                                                                                                                                                                                                                                                                                                                                                                                                                                                                                                                                                                                                                                                                                                                                                                                                                                                                                                                                                                                                                                                                                                                          |
|          |             | - lines. Typheons straffing up any seen movement, gun posns. Our guns opened up a large arty programme<br>which continued all day. The 3 (Brit) Div put in their attack with one Bde up. By nightfall they had adv                                                                                                                                                                                                                                                                                                                                                                                                                                                                                                                                                                                                                                                                                                                                                                                                                                                                                                                                                                                                                                                                                                                                                                                                                                                                                                                                                                                                                                                                                                                                                                                                                                                                                                                                                                                                                                                                                                             |
|          |             | which continues all day. Into (Dirt) by put in deal evides with one bes up, by inginizing and as to the WEST and slightly in the transformation of the WEST and slightly in |
| e        |             | SOTTH. The Churchill the were held up by A. Tk minefields. Lanes were cleared, and by the end of the day a                                                                                                                                                                                                                                                                                                                                                                                                                                                                                                                                                                                                                                                                                                                                                                                                                                                                                                                                                                                                                                                                                                                                                                                                                                                                                                                                                                                                                                                                                                                                                                                                                                                                                                                                                                                                                                                                                                                                                                                                                     |
|          |             | to of the was with each of the fwd Ens. Patrolling was carried out during the night by 4 KSLI and 1 HEREFORD.                                                                                                                                                                                                                                                                                                                                                                                                                                                                                                                                                                                                                                                                                                                                                                                                                                                                                                                                                                                                                                                                                                                                                                                                                                                                                                                                                                                                                                                                                                                                                                                                                                                                                                                                                                                                                                                                                                                                                                                                                  |
|          |             | Our own arty continued on a heavy scale during the night.                                                                                                                                                                                                                                                                                                                                                                                                                                                                                                                                                                                                                                                                                                                                                                                                                                                                                                                                                                                                                                                                                                                                                                                                                                                                                                                                                                                                                                                                                                                                                                                                                                                                                                                                                                                                                                                                                                                                                                                                                                                                      |
| · · · ·  |             |                                                                                                                                                                                                                                                                                                                                                                                                                                                                                                                                                                                                                                                                                                                                                                                                                                                                                                                                                                                                                                                                                                                                                                                                                                                                                                                                                                                                                                                                                                                                                                                                                                                                                                                                                                                                                                                                                                                                                                                                                                                                                                                                |
|          | 13 Oct 44   | The 3 (Brit) Div continued their advand by the end of the day had two Bdes in the WOOD, SOUTH of OVERLOON.                                                                                                                                                                                                                                                                                                                                                                                                                                                                                                                                                                                                                                                                                                                                                                                                                                                                                                                                                                                                                                                                                                                                                                                                                                                                                                                                                                                                                                                                                                                                                                                                                                                                                                                                                                                                                                                                                                                                                                                                                     |
|          |             | We continued to send out aggregative patrols with good results. A small party was laid on by 4 KSII to clean up                                                                                                                                                                                                                                                                                                                                                                                                                                                                                                                                                                                                                                                                                                                                                                                                                                                                                                                                                                                                                                                                                                                                                                                                                                                                                                                                                                                                                                                                                                                                                                                                                                                                                                                                                                                                                                                                                                                                                                                                                |
|          |             | 24 Huns who were dug in just this side of the MAAS by the WIER of SAMBERK. This was carried out during the afternoon with excellent results, all the enemy being accounted for, including 14 PW. The mortaring and shelling                                                                                                                                                                                                                                                                                                                                                                                                                                                                                                                                                                                                                                                                                                                                                                                                                                                                                                                                                                                                                                                                                                                                                                                                                                                                                                                                                                                                                                                                                                                                                                                                                                                                                                                                                                                                                                                                                                    |
|          |             | of our fwd poss became less as the frd Brit advanced although in the early evening the Br do at KII was                                                                                                                                                                                                                                                                                                                                                                                                                                                                                                                                                                                                                                                                                                                                                                                                                                                                                                                                                                                                                                                                                                                                                                                                                                                                                                                                                                                                                                                                                                                                                                                                                                                                                                                                                                                                                                                                                                                                                                                                                        |
|          |             | the our is to be a construction of the state |
| -        | 1. A. A.    | 1 HEREFORD, 15/19 H, 2 FF YEO, one bty 117 of 75 A Tk Regt, for the move through the 3rd (Brit) Div to our                                                                                                                                                                                                                                                                                                                                                                                                                                                                                                                                                                                                                                                                                                                                                                                                                                                                                                                                                                                                                                                                                                                                                                                                                                                                                                                                                                                                                                                                                                                                                                                                                                                                                                                                                                                                                                                                                                                                                                                                                     |
|          |             | objective, no specific time being given as it depended on the progress of 3 (Prit) Div.                                                                                                                                                                                                                                                                                                                                                                                                                                                                                                                                                                                                                                                                                                                                                                                                                                                                                                                                                                                                                                                                                                                                                                                                                                                                                                                                                                                                                                                                                                                                                                                                                                                                                                                                                                                                                                                                                                                                                                                                                                        |
|          |             |                                                                                                                                                                                                                                                                                                                                                                                                                                                                                                                                                                                                                                                                                                                                                                                                                                                                                                                                                                                                                                                                                                                                                                                                                                                                                                                                                                                                                                                                                                                                                                                                                                                                                                                                                                                                                                                                                                                                                                                                                                                                                                                                |
|          | 14 Oct 44   | The Bde remained in present posns. 3 (Brit) Div continued ops. 3 (Brit) Recce Regt took over posns in front                                                                                                                                                                                                                                                                                                                                                                                                                                                                                                                                                                                                                                                                                                                                                                                                                                                                                                                                                                                                                                                                                                                                                                                                                                                                                                                                                                                                                                                                                                                                                                                                                                                                                                                                                                                                                                                                                                                                                                                                                    |
|          |             | of 4 KSLI. In the lass afternoon the Ede was ordered to prepare to take over posns in the area SOUTH of                                                                                                                                                                                                                                                                                                                                                                                                                                                                                                                                                                                                                                                                                                                                                                                                                                                                                                                                                                                                                                                                                                                                                                                                                                                                                                                                                                                                                                                                                                                                                                                                                                                                                                                                                                                                                                                                                                                                                                                                                        |
|          |             | SHAFFERDEN with arty and air sp, in order to protect the left flank of 3 (Erit) Div.                                                                                                                                                                                                                                                                                                                                                                                                                                                                                                                                                                                                                                                                                                                                                                                                                                                                                                                                                                                                                                                                                                                                                                                                                                                                                                                                                                                                                                                                                                                                                                                                                                                                                                                                                                                                                                                                                                                                                                                                                                           |
|          | 15 Oct 44   | At 0900 hrs Tac Ede Ho moved to the area 749341, the location of the Ho of 1 HEREFORD. At 1030 hrs the barrage                                                                                                                                                                                                                                                                                                                                                                                                                                                                                                                                                                                                                                                                                                                                                                                                                                                                                                                                                                                                                                                                                                                                                                                                                                                                                                                                                                                                                                                                                                                                                                                                                                                                                                                                                                                                                                                                                                                                                                                                                 |
|          | 19 080 44   | in sp of 4 KSI commenced. 4 KSII reported slight opposition, at 115 hrs report came back that 27 PW taken =                                                                                                                                                                                                                                                                                                                                                                                                                                                                                                                                                                                                                                                                                                                                                                                                                                                                                                                                                                                                                                                                                                                                                                                                                                                                                                                                                                                                                                                                                                                                                                                                                                                                                                                                                                                                                                                                                                                                                                                                                    |
|          |             | progress still good, 1 HERENOR prepared themselves with 15/19 H to go through KSLI to clean up area to NORTH                                                                                                                                                                                                                                                                                                                                                                                                                                                                                                                                                                                                                                                                                                                                                                                                                                                                                                                                                                                                                                                                                                                                                                                                                                                                                                                                                                                                                                                                                                                                                                                                                                                                                                                                                                                                                                                                                                                                                                                                                   |
|          |             | in the KLIKUIT. 4 KSLI reached objectives after having some hard struggles. Air sp was in continual use, ac                                                                                                                                                                                                                                                                                                                                                                                                                                                                                                                                                                                                                                                                                                                                                                                                                                                                                                                                                                                                                                                                                                                                                                                                                                                                                                                                                                                                                                                                                                                                                                                                                                                                                                                                                                                                                                                                                                                                                                                                                    |
|          |             | Typhoons being called on to VIERLINGSBEEK, MARSHEES, guite a lot of light AA was put up by the Hum, 15/19 H, AN                                                                                                                                                                                                                                                                                                                                                                                                                                                                                                                                                                                                                                                                                                                                                                                                                                                                                                                                                                                                                                                                                                                                                                                                                                                                                                                                                                                                                                                                                                                                                                                                                                                                                                                                                                                                                                                                                                                                                                                                                |
|          |             | during the later. part of the day lost one tank on a mine, but knocked out an 88 mm and an A Tk dual purpose gun.                                                                                                                                                                                                                                                                                                                                                                                                                                                                                                                                                                                                                                                                                                                                                                                                                                                                                                                                                                                                                                                                                                                                                                                                                                                                                                                                                                                                                                                                                                                                                                                                                                                                                                                                                                                                                                                                                                                                                                                                              |
|          |             | Further PW reported by 1 HEREFORD and 4 KSLI, the day's bag emcunting to approx 70. These were from various units -                                                                                                                                                                                                                                                                                                                                                                                                                                                                                                                                                                                                                                                                                                                                                                                                                                                                                                                                                                                                                                                                                                                                                                                                                                                                                                                                                                                                                                                                                                                                                                                                                                                                                                                                                                                                                                                                                                                                                                                                            |
|          |             | 437 Engineer Bn, Bn ROMANSKYI, Bn GREVING, Bn HOFFMANN and Bn PAUL.                                                                                                                                                                                                                                                                                                                                                                                                                                                                                                                                                                                                                                                                                                                                                                                                                                                                                                                                                                                                                                                                                                                                                                                                                                                                                                                                                                                                                                                                                                                                                                                                                                                                                                                                                                                                                                                                                                                                                                                                                                                            |
|          | 120 0 000   |                                                                                                                                                                                                                                                                                                                                                                                                                                                                                                                                                                                                                                                                                                                                                                                                                                                                                                                                                                                                                                                                                                                                                                                                                                                                                                                                                                                                                                                                                                                                                                                                                                                                                                                                                                                                                                                                                                                                                                                                                                                                                                                                |
|          | 16 Oct 44   | The Ede remained in their new posns, making as many faces as possible at the enemy, while 3 (Brit) Div pushed                                                                                                                                                                                                                                                                                                                                                                                                                                                                                                                                                                                                                                                                                                                                                                                                                                                                                                                                                                                                                                                                                                                                                                                                                                                                                                                                                                                                                                                                                                                                                                                                                                                                                                                                                                                                                                                                                                                                                                                                                  |
|          |             | their way on to VENHAY. By the end of the day slow progress had been made. The Bde had orders to move as soon as possible to the area DEURNE with the object of attacking from the WEST. At 1700 hrs 16/19 H and 1 HEREFORD left the                                                                                                                                                                                                                                                                                                                                                                                                                                                                                                                                                                                                                                                                                                                                                                                                                                                                                                                                                                                                                                                                                                                                                                                                                                                                                                                                                                                                                                                                                                                                                                                                                                                                                                                                                                                                                                                                                           |
|          |             | possible to the area DEUMIE with the object or attacking from the WEST. At 1/0 hrs D/1/ H and 1 hourson tar use area with main Bde HQ, 4 KEII were being relieved by KOSE and a fire plan was made for 1915 hrs to 2000 hrs, 6 wing to // 6                                                                                                                                                                                                                                                                                                                                                                                                                                                                                                                                                                                                                                                                                                                                                                                                                                                                                                                                                                                                                                                                                                                                                                                                                                                                                                                                                                                                                                                                                                                                                                                                                                                                                                                                                                                                                                                                                    |
|          | ·           | area with main Ede Hg. 4 KSim were being reileven by Muss and a life plan was made for 1910 mis of Boo int, 0 ming with the very bad weather conditions the morement of all very was greatly reduced, some being bogged. By midnight 4 KSim W                                                                                                                                                                                                                                                                                                                                                                                                                                                                                                                                                                                                                                                                                                                                                                                                                                                                                                                                                                                                                                                                                                                                                                                                                                                                                                                                                                                                                                                                                                                                                                                                                                                                                                                                                                                                                                                                                  |
|          |             | the very bad weather conditions the movement of all vers was greatly reduced, allow being object. By mining, a man and a string of the strength of the area of DERING 520. I HEREFORD and 15/19                                                                                                                                                                                                                                                                                                                                                                                                                                                                                                                                                                                                                                                                                                                                                                                                                                                                                                                                                                                                                                                                                                                                                                                                                                                                                                                                                                                                                                                                                                                                                                                                                                                                                                                                                                                                                                                                                                                                |
|          |             | In were already in that area,                                                                                                                                                                                                                                                                                                                                                                                                                                                                                                                                                                                                                                                                                                                                                                                                                                                                                                                                                                                                                                                                                                                                                                                                                                                                                                                                                                                                                                                                                                                                                                                                                                                                                                                                                                                                                                                                                                                                                                                                                                                                                                  |