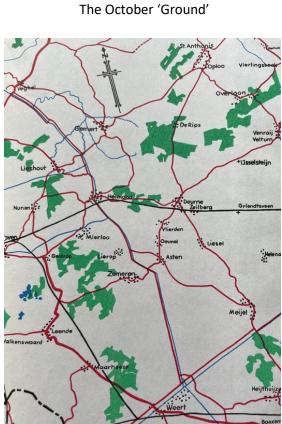

## WAR DIARY

To help set the scene extracts from 159 Brigade War Diary:

| Month and Year <u>OCT 44</u><br>Place. Date Hour. | Gammanding<br>Summary of events and information.                                                                                                                                                                                                                                                                                                                                                                                                                                                                                                                                                                                                                                                             | Officer Ithunton Brig.<br>Refs to<br>Appendices.                                                                                                                                                             |
|---------------------------------------------------|--------------------------------------------------------------------------------------------------------------------------------------------------------------------------------------------------------------------------------------------------------------------------------------------------------------------------------------------------------------------------------------------------------------------------------------------------------------------------------------------------------------------------------------------------------------------------------------------------------------------------------------------------------------------------------------------------------------|--------------------------------------------------------------------------------------------------------------------------------------------------------------------------------------------------------------|
| B, L, A, 1 Oct 44<br>2 "<br>3 "<br>4 "            | The Div remained in the CEMENT area, resting, refit etc, Film Shows, bath<br>( During this period 1 HEREFORD had one coy detached at MENJEL in a composi<br>(of 151 Fd Regt.                                                                                                                                                                                                                                                                                                                                                                                                                                                                                                                                 | s etc. add<br>te force with one tp add                                                                                                                                                                       |
| 5 "<br>6 "<br>7 "                                 | During the night 6/7 the Bde was ordered to take up a portion of the line<br>VERTUM 7937 to incl rd ST ANTHONS - OVERLOOK, The Bde was grouped with 4 KS<br>A Tk Regt less two btys under ound. The role of the Dlw was to act as HIGHT<br>Second Army HQ being at HEILOND. The units of the Bde moved at 1230 hrs and<br>1630 hrs, taking over from the combat teams of the 7 US Armd Div. Bde HQ in<br>INTLEM, WEST of VORTUM, 1 HEREFORD area WOODS, NORTH of OVERLOON. 2 FF IEC a                                                                                                                                                                                                                        | flank protection to Second Army,<br>were all in new locations by<br>the area ST ANTHONIS, 4 KSLI area<br>and ANDEXE SCHE HELDE 7335.                                                                         |
| WAR DISTOR                                        | The Eds remained same locations, patrolling continued during the day, many<br>grams, action being taken by Gunners. A Lt. Beduin of the UNTH Army joined the<br>visited BOMMESE with Capt. Andrews, IO.1, to get latest form from local inhal<br>risited BOMMESE with Capt. Andrews, IO.1, to get latest form from local inhal<br>the INNS OF COURT and FF MED patrols withdraw. Shelling and mortaring contri-<br>posns. During the early seeming the Hums put in a counter-stuck on the IEEE<br>pl strength. The HEREFORDS had to give a certain amount of ground. The amb<br>in BOMMESE area did NOT materialise as it was reported the energy ware already<br>patrols reported small amount of movement. | bitants. A lot of infm was gwined,<br>at cross during the night after<br>used during the day on the fwd<br>EFORD'S fwd posm of approx two-<br>ush arranged for the Windmill<br>y in posm. During the night _ |
| 9 Oot 44                                          | The Bde remained in the present locations. Shelling and mortaring continue<br>Patrols continued during the day. At 1530 hrs 1 HERENOED put in a strong ray<br>assistance of the guns of the tics, also Arty, resulting in 17 Huns being cap<br>being left behind. Many more offensive patrols were arranged to take place<br>a fighting patrol of one offr (Japt, quash) and 20 ORs to obtain an identifi<br>KIMIT 783349. This was successfully carried out at 2030 hrs, killing 4 or 5<br>continued during the night.                                                                                                                                                                                      | tured, many killed and wounded<br>during the night, 4 KSLI sent<br>cation from the enewy yoan at<br>enemy, 1 captured, Patrols                                                                               |
| 10 Oot 44                                         | Bde remained in present locations, great deal of movement in Bde area, 8<br>concentrating, puring the day agressive patrols were sent out to locate the<br>identification made from Bm - Paul Heffman from Regt Hartegy. Shelling and<br>to a lesser degree. Our arty continued to give harrassing fire with good re<br>The Bde still remained in same locations. Aggrestve patrolling continued,<br>daily, All reps of HOS of the 3 (Brit) Div visited this HO for information of<br>attack on the Pitta. Shelling and mortaring continued during the day.                                                                                                                                                  | mortaring continued during day                                                                                                                                                                               |

| Month    | and year _0 | OTS44.                                                                                                                                                                                                                                                                                                                                                                                                                                                                                                                                                                                                                                                                                                                                                                                                                                                                                                                                                                                                                                                                                                                                                                                                                                                                                                                                                                                                                                                                                                                                                                                                                                                                                                                                                                                                                                                                                                                                                                                                                                                                                                                         |
|----------|-------------|--------------------------------------------------------------------------------------------------------------------------------------------------------------------------------------------------------------------------------------------------------------------------------------------------------------------------------------------------------------------------------------------------------------------------------------------------------------------------------------------------------------------------------------------------------------------------------------------------------------------------------------------------------------------------------------------------------------------------------------------------------------------------------------------------------------------------------------------------------------------------------------------------------------------------------------------------------------------------------------------------------------------------------------------------------------------------------------------------------------------------------------------------------------------------------------------------------------------------------------------------------------------------------------------------------------------------------------------------------------------------------------------------------------------------------------------------------------------------------------------------------------------------------------------------------------------------------------------------------------------------------------------------------------------------------------------------------------------------------------------------------------------------------------------------------------------------------------------------------------------------------------------------------------------------------------------------------------------------------------------------------------------------------------------------------------------------------------------------------------------------------|
| Place.   | Date, H     | lour. Summary of events and information. Refs to Appendices.                                                                                                                                                                                                                                                                                                                                                                                                                                                                                                                                                                                                                                                                                                                                                                                                                                                                                                                                                                                                                                                                                                                                                                                                                                                                                                                                                                                                                                                                                                                                                                                                                                                                                                                                                                                                                                                                                                                                                                                                                                                                   |
| B. L. A. | 12 Oct 44.  | The Ede remained in same posm. At 1100 hrs medium bombers came over and bombed areas behind the enemy                                                                                                                                                                                                                                                                                                                                                                                                                                                                                                                                                                                                                                                                                                                                                                                                                                                                                                                                                                                                                                                                                                                                                                                                                                                                                                                                                                                                                                                                                                                                                                                                                                                                                                                                                                                                                                                                                                                                                                                                                          |
|          |             | - lines. Typheons straffing up any seen movement, gun posns. Our guns opened up a large arty programme<br>which continued all day. The 3 (Brit) Div put in their attack with one Bde up. By nightfall they had adv                                                                                                                                                                                                                                                                                                                                                                                                                                                                                                                                                                                                                                                                                                                                                                                                                                                                                                                                                                                                                                                                                                                                                                                                                                                                                                                                                                                                                                                                                                                                                                                                                                                                                                                                                                                                                                                                                                             |
|          |             | which continues all day. Into (Dirt) by put in deal evides with one bes up, by inginizing and as to the WEST and slightly in the transformation of the WEST and slightly in |
| e        |             | SOTTH. The Churchill the were held up by A. Tk minefields. Lanes were cleared, and by the end of the day a                                                                                                                                                                                                                                                                                                                                                                                                                                                                                                                                                                                                                                                                                                                                                                                                                                                                                                                                                                                                                                                                                                                                                                                                                                                                                                                                                                                                                                                                                                                                                                                                                                                                                                                                                                                                                                                                                                                                                                                                                     |
|          |             | to of the was with each of the fwd Ens. Patrolling was carried out during the night by 4 KSLI and 1 HEREFORD.                                                                                                                                                                                                                                                                                                                                                                                                                                                                                                                                                                                                                                                                                                                                                                                                                                                                                                                                                                                                                                                                                                                                                                                                                                                                                                                                                                                                                                                                                                                                                                                                                                                                                                                                                                                                                                                                                                                                                                                                                  |
|          |             | Our own arty continued on a heavy scale during the night.                                                                                                                                                                                                                                                                                                                                                                                                                                                                                                                                                                                                                                                                                                                                                                                                                                                                                                                                                                                                                                                                                                                                                                                                                                                                                                                                                                                                                                                                                                                                                                                                                                                                                                                                                                                                                                                                                                                                                                                                                                                                      |
| · · · ·  |             |                                                                                                                                                                                                                                                                                                                                                                                                                                                                                                                                                                                                                                                                                                                                                                                                                                                                                                                                                                                                                                                                                                                                                                                                                                                                                                                                                                                                                                                                                                                                                                                                                                                                                                                                                                                                                                                                                                                                                                                                                                                                                                                                |
|          | 13 Oct 44   | The 3 (Brit) Div continued their advand by the end of the day had two Bdes in the WOOD, SOUTH of OVERLOON.                                                                                                                                                                                                                                                                                                                                                                                                                                                                                                                                                                                                                                                                                                                                                                                                                                                                                                                                                                                                                                                                                                                                                                                                                                                                                                                                                                                                                                                                                                                                                                                                                                                                                                                                                                                                                                                                                                                                                                                                                     |
|          |             | We continued to send out aggregative patrols with good results. A small party was laid on by 4 KSII to clean up                                                                                                                                                                                                                                                                                                                                                                                                                                                                                                                                                                                                                                                                                                                                                                                                                                                                                                                                                                                                                                                                                                                                                                                                                                                                                                                                                                                                                                                                                                                                                                                                                                                                                                                                                                                                                                                                                                                                                                                                                |
|          |             | 24 Huns who were dug in just this side of the MAAS by the WIER of SAMBERK. This was carried out during the afternoon with excellent results, all the enemy being accounted for, including 14 PW. The mortaring and shelling                                                                                                                                                                                                                                                                                                                                                                                                                                                                                                                                                                                                                                                                                                                                                                                                                                                                                                                                                                                                                                                                                                                                                                                                                                                                                                                                                                                                                                                                                                                                                                                                                                                                                                                                                                                                                                                                                                    |
|          |             | of our fwd poss became less as the frd Brit advanced although in the early evening the Br do at KII was                                                                                                                                                                                                                                                                                                                                                                                                                                                                                                                                                                                                                                                                                                                                                                                                                                                                                                                                                                                                                                                                                                                                                                                                                                                                                                                                                                                                                                                                                                                                                                                                                                                                                                                                                                                                                                                                                                                                                                                                                        |
|          |             | the our is to be a construction of the state |
| -        | 1. A. A.    | 1 HEREFORD, 15/19 H, 2 FF YEO, one bty 117 of 75 A Tk Regt, for the move through the 3rd (Brit) Div to our                                                                                                                                                                                                                                                                                                                                                                                                                                                                                                                                                                                                                                                                                                                                                                                                                                                                                                                                                                                                                                                                                                                                                                                                                                                                                                                                                                                                                                                                                                                                                                                                                                                                                                                                                                                                                                                                                                                                                                                                                     |
|          |             | objective, no specific time being given as it depended on the progress of 3 (Prit) Div.                                                                                                                                                                                                                                                                                                                                                                                                                                                                                                                                                                                                                                                                                                                                                                                                                                                                                                                                                                                                                                                                                                                                                                                                                                                                                                                                                                                                                                                                                                                                                                                                                                                                                                                                                                                                                                                                                                                                                                                                                                        |
|          |             |                                                                                                                                                                                                                                                                                                                                                                                                                                                                                                                                                                                                                                                                                                                                                                                                                                                                                                                                                                                                                                                                                                                                                                                                                                                                                                                                                                                                                                                                                                                                                                                                                                                                                                                                                                                                                                                                                                                                                                                                                                                                                                                                |
|          | 14 Oct 44   | The Bde remained in present posns. 3 (Brit) Div continued ops. 3 (Brit) Recce Regt took over posns in front                                                                                                                                                                                                                                                                                                                                                                                                                                                                                                                                                                                                                                                                                                                                                                                                                                                                                                                                                                                                                                                                                                                                                                                                                                                                                                                                                                                                                                                                                                                                                                                                                                                                                                                                                                                                                                                                                                                                                                                                                    |
|          |             | of 4 KSLI. In the lass afternoon the Ede was ordered to prepare to take over posns in the area SOUTH of                                                                                                                                                                                                                                                                                                                                                                                                                                                                                                                                                                                                                                                                                                                                                                                                                                                                                                                                                                                                                                                                                                                                                                                                                                                                                                                                                                                                                                                                                                                                                                                                                                                                                                                                                                                                                                                                                                                                                                                                                        |
|          |             | SHAFFERDEN with arty and air sp, in order to protect the left flank of 3 (Erit) Div.                                                                                                                                                                                                                                                                                                                                                                                                                                                                                                                                                                                                                                                                                                                                                                                                                                                                                                                                                                                                                                                                                                                                                                                                                                                                                                                                                                                                                                                                                                                                                                                                                                                                                                                                                                                                                                                                                                                                                                                                                                           |
|          | 15 Oct 44   | At 0900 hrs Tac Ede Ho moved to the area 749341, the location of the Ho of 1 HEREFORD. At 1030 hrs the barrage                                                                                                                                                                                                                                                                                                                                                                                                                                                                                                                                                                                                                                                                                                                                                                                                                                                                                                                                                                                                                                                                                                                                                                                                                                                                                                                                                                                                                                                                                                                                                                                                                                                                                                                                                                                                                                                                                                                                                                                                                 |
|          | 19 080 44   | in sp of 4 KSI commenced. 4 KSII reported slight opposition, at 115 hrs report came back that 27 PW taken =                                                                                                                                                                                                                                                                                                                                                                                                                                                                                                                                                                                                                                                                                                                                                                                                                                                                                                                                                                                                                                                                                                                                                                                                                                                                                                                                                                                                                                                                                                                                                                                                                                                                                                                                                                                                                                                                                                                                                                                                                    |
|          |             | progress still good, 1 HERENOR prepared themselves with 15/19 H to go through KSLI to clean up area to NORTH                                                                                                                                                                                                                                                                                                                                                                                                                                                                                                                                                                                                                                                                                                                                                                                                                                                                                                                                                                                                                                                                                                                                                                                                                                                                                                                                                                                                                                                                                                                                                                                                                                                                                                                                                                                                                                                                                                                                                                                                                   |
|          |             | in the KLIKUIT. 4 KSLI reached objectives after having some hard struggles. Air sp was in continual use, ac                                                                                                                                                                                                                                                                                                                                                                                                                                                                                                                                                                                                                                                                                                                                                                                                                                                                                                                                                                                                                                                                                                                                                                                                                                                                                                                                                                                                                                                                                                                                                                                                                                                                                                                                                                                                                                                                                                                                                                                                                    |
|          |             | Typhoons being called on to VIERLINGSBEEK, MARSHEES, guite a lot of light AA was put up by the Hum, 15/19 H, AN                                                                                                                                                                                                                                                                                                                                                                                                                                                                                                                                                                                                                                                                                                                                                                                                                                                                                                                                                                                                                                                                                                                                                                                                                                                                                                                                                                                                                                                                                                                                                                                                                                                                                                                                                                                                                                                                                                                                                                                                                |
|          |             | during the later. part of the day lost one tank on a mine, but knocked out an 88 mm and an A Tk dual purpose gun.                                                                                                                                                                                                                                                                                                                                                                                                                                                                                                                                                                                                                                                                                                                                                                                                                                                                                                                                                                                                                                                                                                                                                                                                                                                                                                                                                                                                                                                                                                                                                                                                                                                                                                                                                                                                                                                                                                                                                                                                              |
|          |             | Further PW reported by 1 HEREFORD and 4 KSLI, the day's bag emcunting to approx 70. These were from various units -                                                                                                                                                                                                                                                                                                                                                                                                                                                                                                                                                                                                                                                                                                                                                                                                                                                                                                                                                                                                                                                                                                                                                                                                                                                                                                                                                                                                                                                                                                                                                                                                                                                                                                                                                                                                                                                                                                                                                                                                            |
|          |             | 437 Engineer Bn, Bn ROMANSKYI, Bn GREVING, Bn HOFFMANN and Bn PAUL.                                                                                                                                                                                                                                                                                                                                                                                                                                                                                                                                                                                                                                                                                                                                                                                                                                                                                                                                                                                                                                                                                                                                                                                                                                                                                                                                                                                                                                                                                                                                                                                                                                                                                                                                                                                                                                                                                                                                                                                                                                                            |
|          | 120 0 000   |                                                                                                                                                                                                                                                                                                                                                                                                                                                                                                                                                                                                                                                                                                                                                                                                                                                                                                                                                                                                                                                                                                                                                                                                                                                                                                                                                                                                                                                                                                                                                                                                                                                                                                                                                                                                                                                                                                                                                                                                                                                                                                                                |
|          | 16 Oct 44   | The Ede remained in their new posns, making as many faces as possible at the enemy, while 3 (Brit) Div pushed                                                                                                                                                                                                                                                                                                                                                                                                                                                                                                                                                                                                                                                                                                                                                                                                                                                                                                                                                                                                                                                                                                                                                                                                                                                                                                                                                                                                                                                                                                                                                                                                                                                                                                                                                                                                                                                                                                                                                                                                                  |
|          |             | their way on to VENHAY. By the end of the day slow progress had been made. The Bde had orders to move as soon as possible to the area DEURNE with the object of attacking from the WEST. At 1700 hrs 16/19 H and 1 HEREFORD left the                                                                                                                                                                                                                                                                                                                                                                                                                                                                                                                                                                                                                                                                                                                                                                                                                                                                                                                                                                                                                                                                                                                                                                                                                                                                                                                                                                                                                                                                                                                                                                                                                                                                                                                                                                                                                                                                                           |
|          |             | possible to the area DEUMIE with the object or attacking from the WEST. At 1/0 hrs D/1/ H and 1 hourson tar use area with main Bde HQ, 4 KEII were being relieved by KOSE and a fire plan was made for 1915 hrs to 2000 hrs, 6 wing to // 6                                                                                                                                                                                                                                                                                                                                                                                                                                                                                                                                                                                                                                                                                                                                                                                                                                                                                                                                                                                                                                                                                                                                                                                                                                                                                                                                                                                                                                                                                                                                                                                                                                                                                                                                                                                                                                                                                    |
|          | ·           | area with main Ede Hg. 4 KSim were being reileven by Muss and a life plan was made for 1910 mis of Boo int, 0 ming with the very bad weather conditions the morement of all very was greatly reduced, some being bogged. By midnight 4 KSim W                                                                                                                                                                                                                                                                                                                                                                                                                                                                                                                                                                                                                                                                                                                                                                                                                                                                                                                                                                                                                                                                                                                                                                                                                                                                                                                                                                                                                                                                                                                                                                                                                                                                                                                                                                                                                                                                                  |
|          |             | the very bad weather conditions the movement of all vers was greatly reduced, allow being object. By mining, a man and a string of the strength of the area of DERING 520. I HEREFORD and 15/19                                                                                                                                                                                                                                                                                                                                                                                                                                                                                                                                                                                                                                                                                                                                                                                                                                                                                                                                                                                                                                                                                                                                                                                                                                                                                                                                                                                                                                                                                                                                                                                                                                                                                                                                                                                                                                                                                                                                |
|          |             | In were already in that area,                                                                                                                                                                                                                                                                                                                                                                                                                                                                                                                                                                                                                                                                                                                                                                                                                                                                                                                                                                                                                                                                                                                                                                                                                                                                                                                                                                                                                                                                                                                                                                                                                                                                                                                                                                                                                                                                                                                                                                                                                                                                                                  |