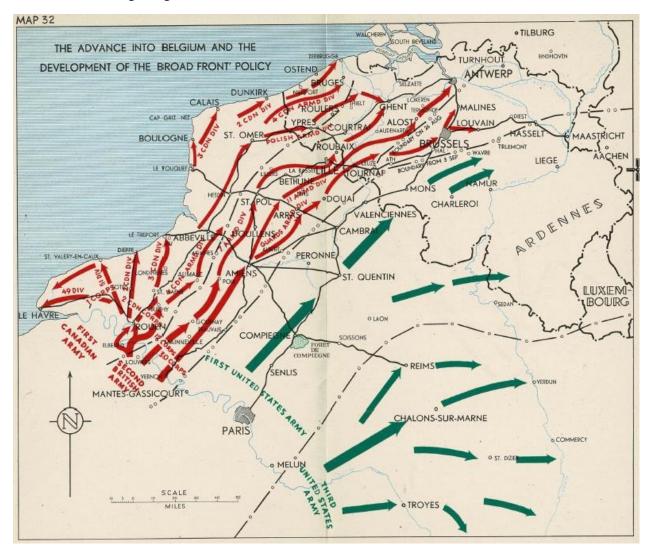

### 1st BATTALION THE HEREFORDSHIRE REGIMENT – SEPTEMBER 1944

September started with 11 Armoured Division leading 'The Great Swan' on the British headlong dash to secure the port of Antwerp. The days went by in a whirl of movement, units scarcely halted on route, when they did it was late into the evening with an early start the next morning. Names of very few towns and villages registered. The Allied advance across France was in full tilt on a 'broad front'.

The dash to Antwerp was successful and the port was captured 'pretty much intact', unfortunately it could not be used immediately for shipping as the Northern shore of the Scheldt estuary remained in German hands and the river approaches were mined and covered by German artillery which prevented their clearance. An extract from a Belgium account at the time says:

### **Op MARKET GARDEN**

September saw the bold strike deep into enemy territory by airborne forces to seize the bridges over the Rhine at Arnhem and open up a route into the industrial heart of Germany — the Ruhr valley. A land route was to be opened up to link up with the airborne troops at Arnhem by a thrust along a narrow route led by the Guards Armd Div. 11 Armd Div as part of 8 Corps, were to move towards Helmond to provide protection on the right (East) flank. Arnhem proved 'a bridge too far' and the audacious operation failed and with it an end to the war in 1944 disappeared.