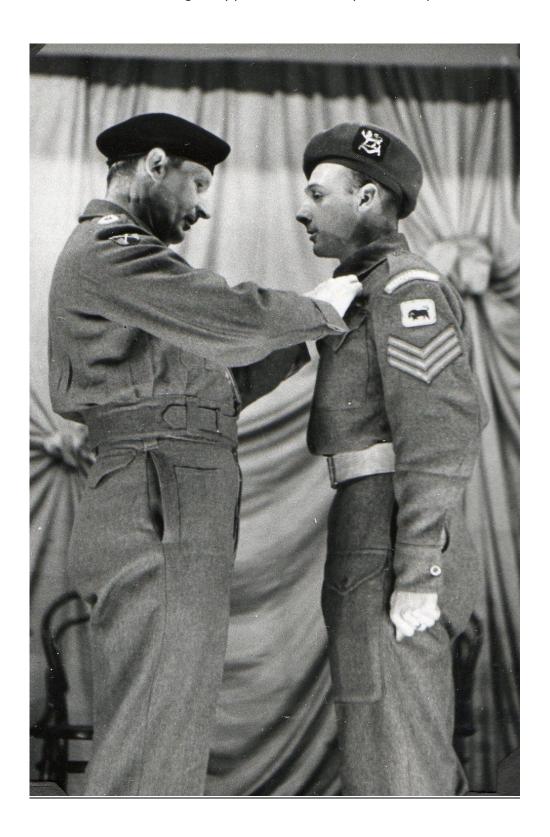

### 1st BATTALION THE HEREFORDSHIRE REGIMENT – SEPTEMBER 1944

September started with 11 Armoured Division leading 'The Great Swan' on the British headlong dash to secure the port of Antwerp. The days went by in a whirl of movement, units scarcely halted on route, when they did it was late into the evening with an early start the next morning. Names of very few towns and villages registered. The Allied advance across France was in full tilt on a 'broad front'.