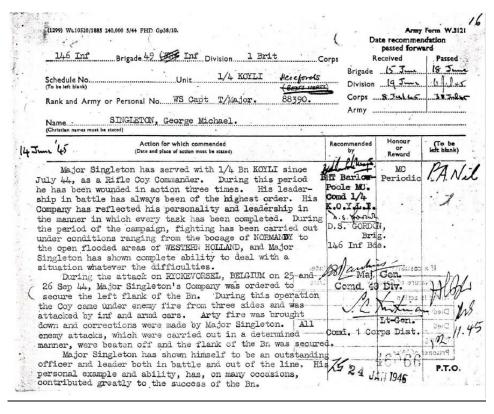

### 1st BATTALION THE HEREFORDSHIRE REGIMENT – SEPTEMBER 1944

September started with 11 Armoured Division leading 'The Great Swan' on the British headlong dash to secure the port of Antwerp. The days went by in a whirl of movement, units scarcely halted on route, when they did it was late into the evening with an early start the next morning. Names of very few towns and villages registered. The Allied advance across France was in full tilt on a 'broad front'.