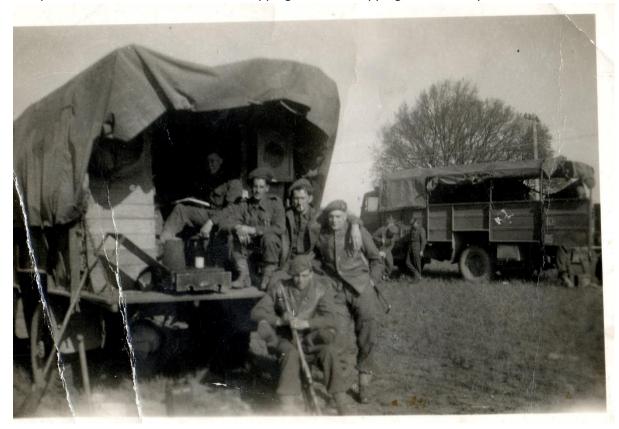

and are seen 'guarding' German PoWs.

The Battalion is identified by its unit 'tac (tactical) number' '63'.



\_

<sup>&</sup>lt;sup>1</sup> - Normally on operations units were divided into echelons – the F Ech was the fighting element, the A1 Ech would be perhaps a mile or 2 behind the F Ech and contain the Regimental Aid Post and ammunition and fuel which might be required 'in battle'; the A2 Ech held the balance of ammunition, fuel and spares for the daily (nighttime replenishment). The B Ech would be further to the rear and would hold the admin support elements - clothing stores, pay and admin office etc; it would also act as the 'delivery point' for major spares, rations, resupply and reinforcements.



This photo shows the Pioneer Section stopping en route stopping for a brew up.



### **Antwerp**

On 5 Sep, after having spent the night on the southern fringe of the town, the Battalion was given the role of clearing the east side of the city including the forts. Antwerp is ringed to the south and east by a series of well constructed forts dating back to the 18<sup>th</sup> century, but luckily these proved not to be strongly defended. When C and D Coys cleared them stacks of weapons were found, which were handed over to the Belgian White Brigade (underground movement) but no serious trouble apart from that of over joyed civilians was encountered. Eventually by midday the Battalion had concentrated itself in Berchem and was able to relax.

The situation in Antwerp was very mixed. The enemy had cleared out of the city to the north side of the Albert Canal but still o