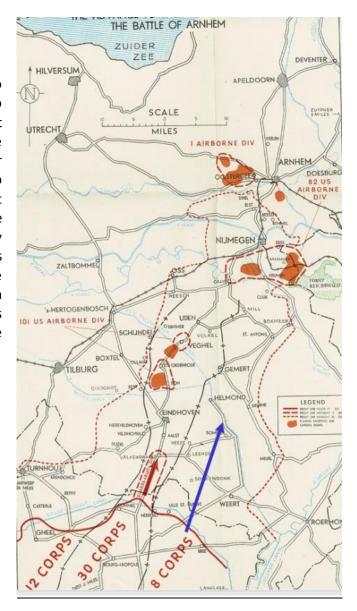

### **Op MARKET GARDEN**

September saw the bold strike deep into enemy territory by airborne forces to seize the bridges over the Rhine at Arnhem and open up a route into the industrial heart of Germany — the Ruhr valley. A land route was to be opened up to link up with the airborne troops at Arnhem by a thrust along a narrow route led by the Guards Armd Div. 11 Armd Div as part of 8 Corps, were to move towards Helmond to provide protection on the right (East) flank. Arnhem proved 'a bridge too far' and the audacious operation failed and with it an end to the war in 1944 disappeared.