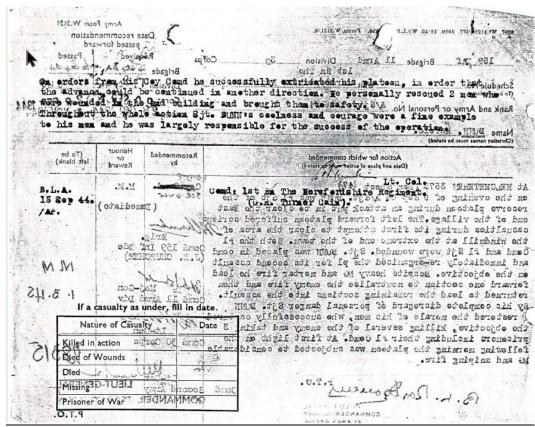

pold II with Some 400 yards from their objective they were ambushed by a party of Germans which outnumbered palm & Croix
Lt-Col. de Guerre
Cond. 1940 with
159 Inf Bde. palm them three to one. Nevertheless, Lieut CROCKFORD ordered his Pl to attack and led them throwing grenades

and firing his Sten Gun.

After a flerce hand to hand engagement the errors
in the face of such a determined attack, withdraw feaving some ten or twelve of their number deed in the street.

Maj-G This fine leadership by Lieut Crockford extricated his Pl from an awkward posn and completely put the enemy 11 Armd Dive to route.

This offr displayed the same magnificent standard of devotion to duty throughout the whole campaign in HETCIUM and was a constant inspiration to his men.

EPB POBERTS A Comd 8 corps Dist.









Without further orders, WANS took charge of his section, reorganised is and prepared to attack the strong Windmill posn. He led them in their attack through we ind worths it of fire without hear or heartation, and put his men into the Garmin Bosn, relearing them at the point of the bayonet. We attack the parsonally a paired the Bazocka which a little time previously had put one of our tanks out of action. A fire parsonally a paired the Bazocka which a little time previously had put one of our tanks out of action. A mimber of our own and enemy wounded were left in time.

A mimber of our own and enemy wounded were left in the last owner to be enemy fire which then swept the area. Frivate EVANS himself volunteered to go forward alone and evaporate these wounded. He located the wounded and