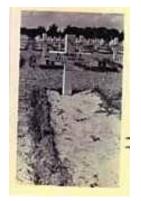

### 1st BATTALION THE HEREFORDSHIRE REGIMENT – SEPTEMBER 1944

September started with 11 Armoured Division leading 'The Great Swan' on the British headlong dash to secure the port of Antwerp. The days went by in a whirl of movement, units scarcely halted on route, when they did it was late into the evening with an early start the next morning. Names of very few towns and villages registered. The Allied advance across France was in full tilt on a 'broad front'.