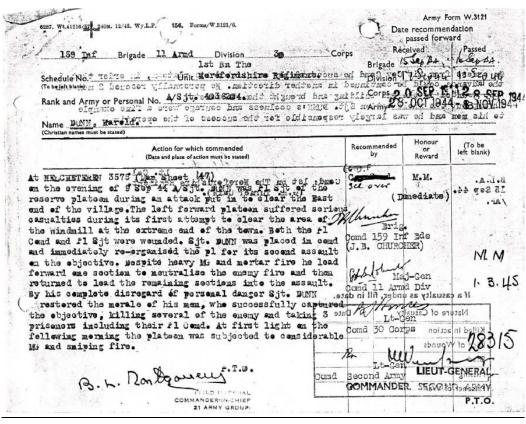

eopold II with Some 400 yards from their objective they were ambushed by a party of Germans which outnumbered palm & Croix
Lt-Col. de Guerre
Cond. 1940 with
159 Inf Bde. palm them three to one. Nevertheless, Lieut CROCKFORD ordered his Pl to attack and led them throwing grenades

and firing his Sten Gun.

After a flerce hand to hand engagement the errors
in the face of such a determined attack, withdraw feaving some ten or twelve of their number deed in the street.

Maj-G This fine leadership by Lieut Crockford extricated his Pl from an awkward posn and completely put the enemy 11 Armd Dive to route.

This offr displayed the same magnificent standard of devotion to duty throughout the whole campaign in HETCIUM and was a constant inspiration to his men.

EPB POBERTS A Comd 8 corps Dist.









Without further orders, WANS took charge of his section, reorganised is and prepared to attack the strong Windmill posn. He led them in their attack through we ind worths it of fire without hear or heartation, and put his men into the Garmin Bosn, relearing them at the point of the bayonet. We attack the parsonally a paired the Bazocka which a little time previously had put one of our tanks out of action. A fire parsonally a paired the Bazocka which a little time previously had put one of our tanks out of action. A mimber of our own and enemy wounded were left in time.

A mimber of our own and enemy wounded were left in the last owner to be enemy fire which then swept the area. Frivate EVANS himself volunteered to go forward alone and evaporate these wounded. He located the wounded a