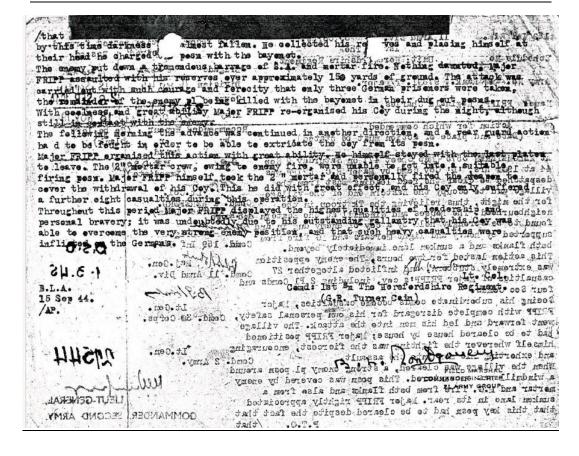

### 1st BATTALION THE HEREFORDSHIRE REGIMENT – SEPTEMBER 1944

September started with 11 Armoured Division leading 'The Great Swan' on the British headlong dash to secure the port of Antwerp. The days went by in a whirl of movement, units scarcely halted on route, when they did it was late into the evening with an early start the next morning. Names of very few towns and villages registered. The Allied advance across France was in full tilt on a 'broad front'.