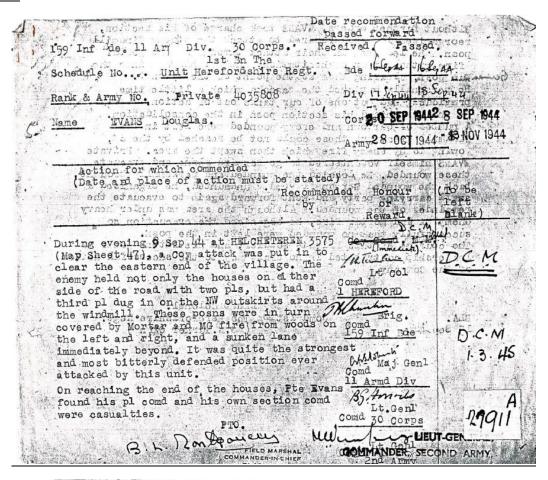

ld II with Some 400 yards from their objective they were ambushed by a party of Germans which outnumbered palm & Croix
Lt-Col. de Guerre
Cond. 1940 with
159 Inf Bde. palm them three to one. Nevertheless, Lieut CROCKFORD ordered his Pl to attack and led them throwing grenades

and firing his Sten Gun.

After a flerce hand to hand engagement the errors
in the face of such a determined attack, withdraw feaving some ten or twelve of their number deed in the street.

Maj-G This fine leadership by Lieut Crockford extricated his Pl from an awkward posn and completely put the enemy 11 Armd Dive to route.

This offr displayed the same magnificent standard of devotion to duty throughout the whole campaign in HETCIUM and was a constant inspiration to his men.

EPB POBERTS A Comd 8 corps Dist.









Without further orders, WANS took charge of his section, reorganised is and prepared to attack the strong Windmill posn. He led them in their attack through we ind worths it of fire without hear or heartation, and put his men into the Garmin Bosn, relearing them at the point of the bayonet. We attack the parsonally a paired the Bazocka which a little time previously had put one of our tanks out of action. A fire parsonally a paired the Bazocka which a little time previously had put one of our tanks out of action. A mimber of our own and enemy wounded were left in time.

A mimber of our own and enemy wounded were left in the last owner to be enemy fire which then swept the area. Frivate EVANS himself volunteered to go forward alone and evaporate these wounded. He located the wounded and p