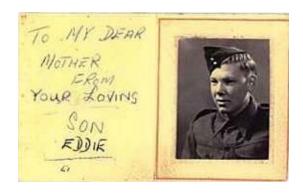

### 1st BATTALION THE HEREFORDSHIRE REGIMENT – SEPTEMBER 1944

September started with 11 Armoured Division leading 'The Great Swan' on the British headlong dash to secure the port of Antwerp. The days went by in a whirl of movement, units scarcely halted on route, when they did it was late into the evening with an early start the next morning. Names of very few towns and villages registered. The Allied advance across France was in full tilt on a 'broad front'.