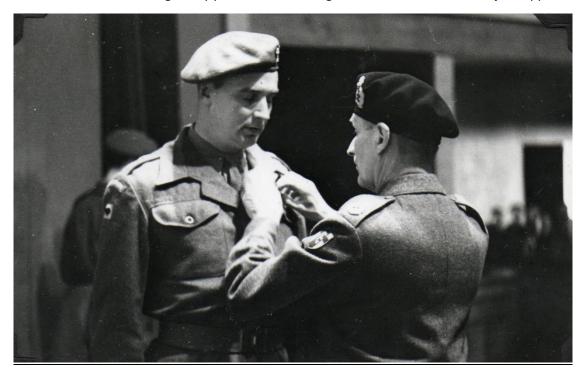

### 1st BATTALION THE HEREFORDSHIRE REGIMENT – SEPTEMBER 1944

September started with 11 Armoured Division leading 'The Great Swan' on the British headlong dash to secure the port of Antwerp. The days went by in a whirl of movement, units scarcely halted on route, when they did it was late into the evening with an early start the next morning. Names of very few towns and villages registered. The Allied advance across France was in full tilt on a 'broad front'.