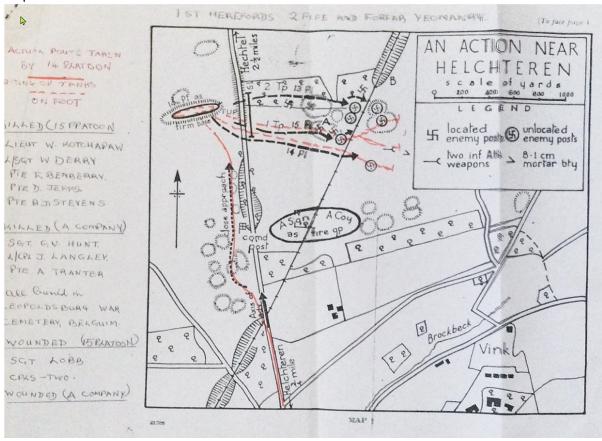

s used to sweep the ground from West to East and back again in front of the attacking troops, while the mortars were given the tasks of searching the ground to the East of the railway—where the sound of Spandau and mortar fire could be heard—and of thickening up the artillery concentrations. The support given by the artillery and mortars was most effective, causing a great many German heads to remain permanently below ground level while the attack was in progress!

It would appear from the narrative that this force fought a model encounter battle. Its highly successful result can be mainly ascribed to the determination of C Sqn and C Coy and to the excellent co-operation and mutual understanding that existed between all the arms engaged.

Map of the action with Lt Crockford's annotations



By the time the major operation had been completed and further small pockets of enemy cleared light was beginning to fail, and the Battalion was uncomfortably strung out, with all fighting and echelon vehicles including those of the Fife & Forfar stretching back about 2 miles. It was not possible to curl up the tail because the route lay over narrow and difficult tracks through woods. This rear element was particularly vulnerable to parties of marauding enemy known still to be roving around and it was essential to get into the harbour area for the night. Both COs had their whips out but progress was restricted by considerable opposition encountered in the approximate area where the Battalion was to sit. The unpleasantness of the situation at this stage was further intensified by an incid