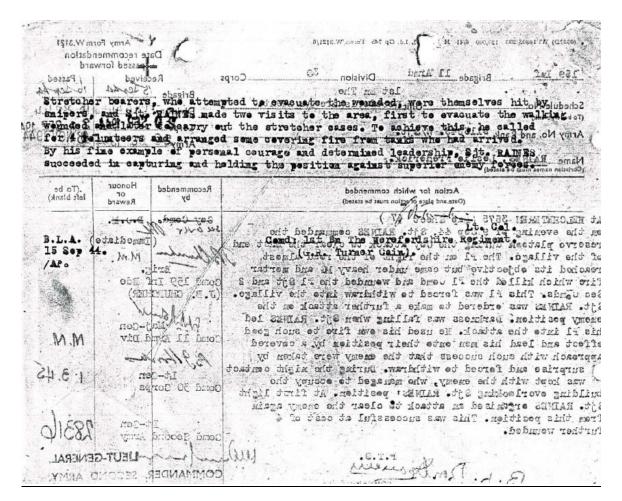

### 1st BATTALION THE HEREFORDSHIRE REGIMENT – SEPTEMBER 1944

September started with 11 Armoured Division leading 'The Great Swan' on the British headlong dash to secure the port of Antwerp. The days went by in a whirl of movement, units scarcely halted on route, when they did it was late into the evening with an early start the next morning. Names of very few towns and villages registered. The Allied advance across France was in full tilt on a 'broad front'.