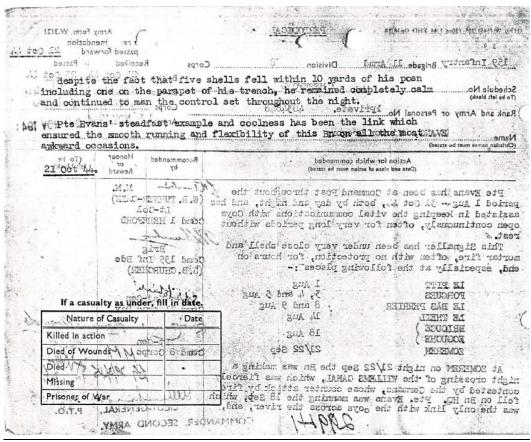

### 1st BATTALION THE HEREFORDSHIRE REGIMENT – SEPTEMBER 1944

September started with 11 Armoured Division leading 'The Great Swan' on the British headlong dash to secure the port of Antwerp. The days went by in a whirl of movement, units scarcely halted on route, when they did it was late into the evening with an early start the next morning. Names of very few towns and villages registered. The Allied advance across France was in full tilt on a 'broad front'.