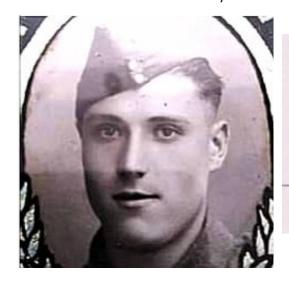

### 1st BATTALION THE HEREFORDSHIRE REGIMENT – SEPTEMBER 1944

September started with 11 Armoured Division leading 'The Great Swan' on the British headlong dash to secure the port of Antwerp. The days went by in a whirl of movement, units scarcely halted on route, when they did it was late into the evening with an early start the next morning. Names of very few towns and villages registered. The Allied advance across France was in full tilt on a 'broad front'.