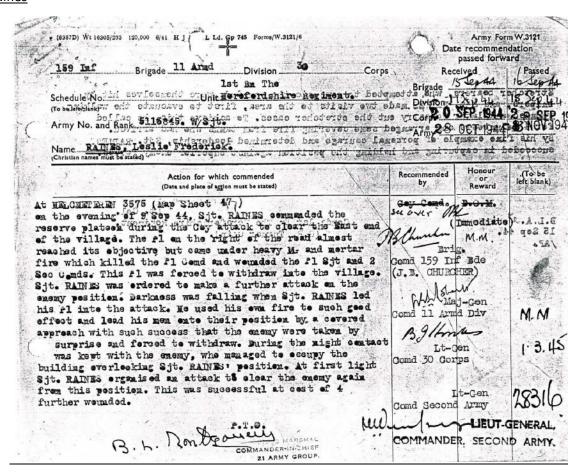

### 1st BATTALION THE HEREFORDSHIRE REGIMENT – SEPTEMBER 1944

September started with 11 Armoured Division leading 'The Great Swan' on the British headlong dash to secure the port of Antwerp. The days went by in a whirl of movement, units scarcely halted on route, when they did it was late into the evening with an early start the next morning. Names of very few towns and villages registered. The Allied advance across France was in full tilt on a 'broad front'.