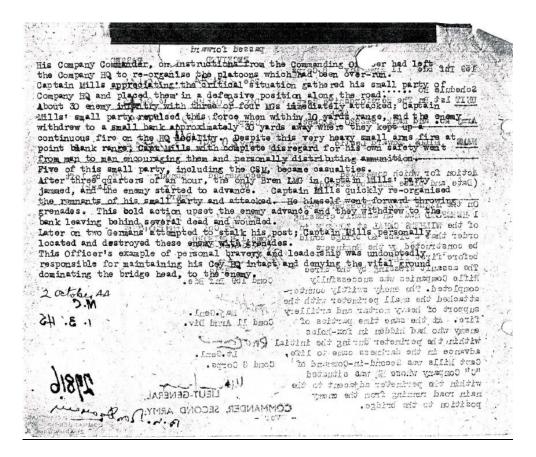

On 2 Sep the Battalion stopped for the night at Souchez, and 2 companies were despatched to sit at the north end of Vimy Ridge. There we spent a cold and windy night. Two ATk guns were sent up with us and to get them into position on the track reminded one most vividly of the last war. The carriers had a bumpy ride over shell craters so large that one wondered how anyone had ever come out alive. The guns were able to get down into 2 craters that hid them completely. It seemed incongruous that after armies had contested this area for years during the last war we should occupy it with impunity and without fear.