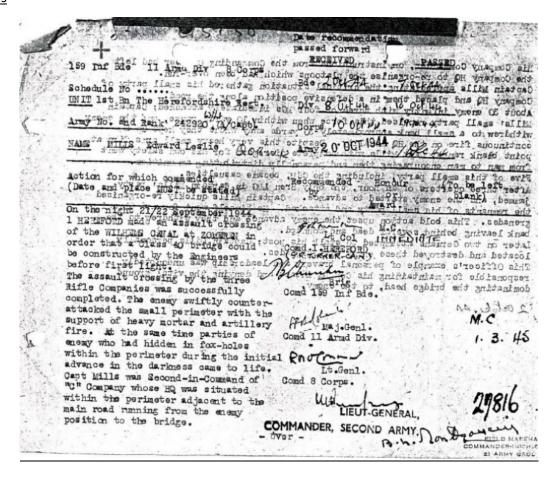

### 1st BATTALION THE HEREFORDSHIRE REGIMENT – SEPTEMBER 1944

September started with 11 Armoured Division leading 'The Great Swan' on the British headlong dash to secure the port of Antwerp. The days went by in a whirl of movement, units scarcely halted on route, when they did it was late into the evening with an early start the next morning. Names of very few towns and villages registered. The Allied advance across France was in full tilt on a 'broad front'.