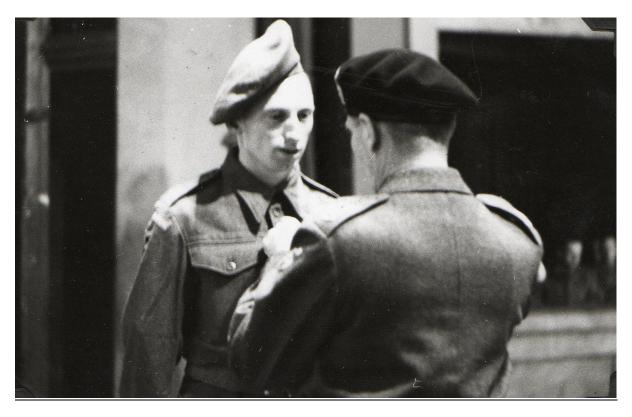

### 1st BATTALION THE HEREFORDSHIRE REGIMENT – SEPTEMBER 1944

September started with 11 Armoured Division leading 'The Great Swan' on the British headlong dash to secure the port of Antwerp. The days went by in a whirl of movement, units scarcely halted on route, when they did it was late into the evening with an early start the next morning. Names of very few towns and villages registered. The Allied advance across France was in full tilt on a 'broad front'.