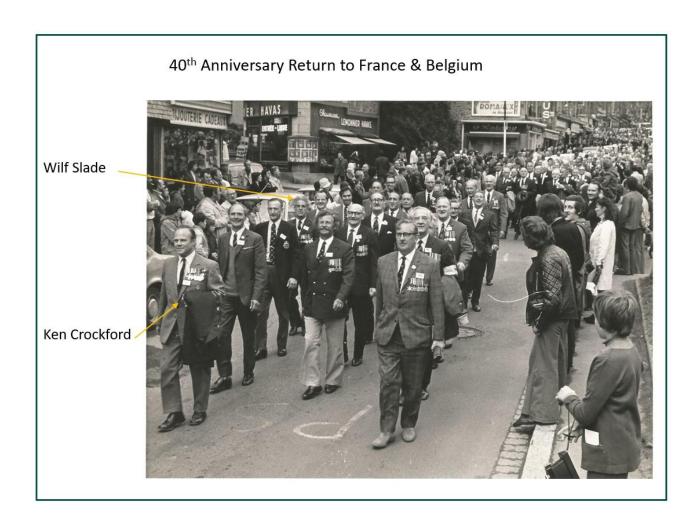

### 1st BATTALION THE HEREFORDSHIRE REGIMENT – SEPTEMBER 1944

September started with 11 Armoured Division leading 'The Great Swan' on the British headlong dash to secure the port of Antwerp. The days went by in a whirl of movement, units scarcely halted on route, when they did it was late into the evening with an early start the next morning. Names of very few towns and villages registered. The Allied advance across France was in full tilt on a 'broad front'.